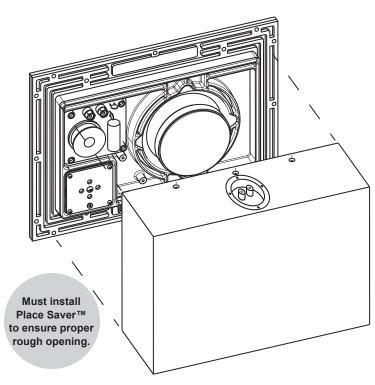

## **Pre-Installation Note:**

Use the appropriate Stealth Acoustics PlaceSaver<sup>™</sup> to reserve the location of the speakers during the rough-in stage of installation. The back boxes install with the speakers after the drywall has been hung, but before taping begins.

## **Construction:**

Constructed of man-made wood, The BX back boxes are shipped assembled and painted. A terminal cup with speaker wire pigtails allow the back box to be attached to the speaker before the speaker is installed. Rockwool™ insulation is included for the interior of the box.