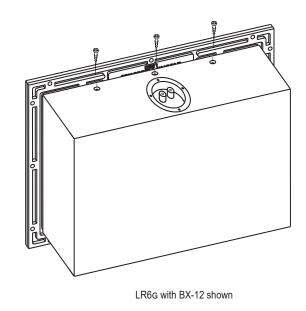

## **Construction:**

Constructed of man-made wood, The BX back boxes are shipped assembled and painted. A terminal cup with speaker wire pigtails allow the back box to be attached to the speaker before the speaker is installed. Rockwool™ insulation is included for the interior of the box.

# Architectural and Engineering Specifications:

The BX back box shall be constructed of man-made wood product. The BX series back boxes shall require a mounting depth of 3½" (89 mm) and should be attached to the rear of the speaker prior to installation. The back box shall include all mounting screws and insulation.